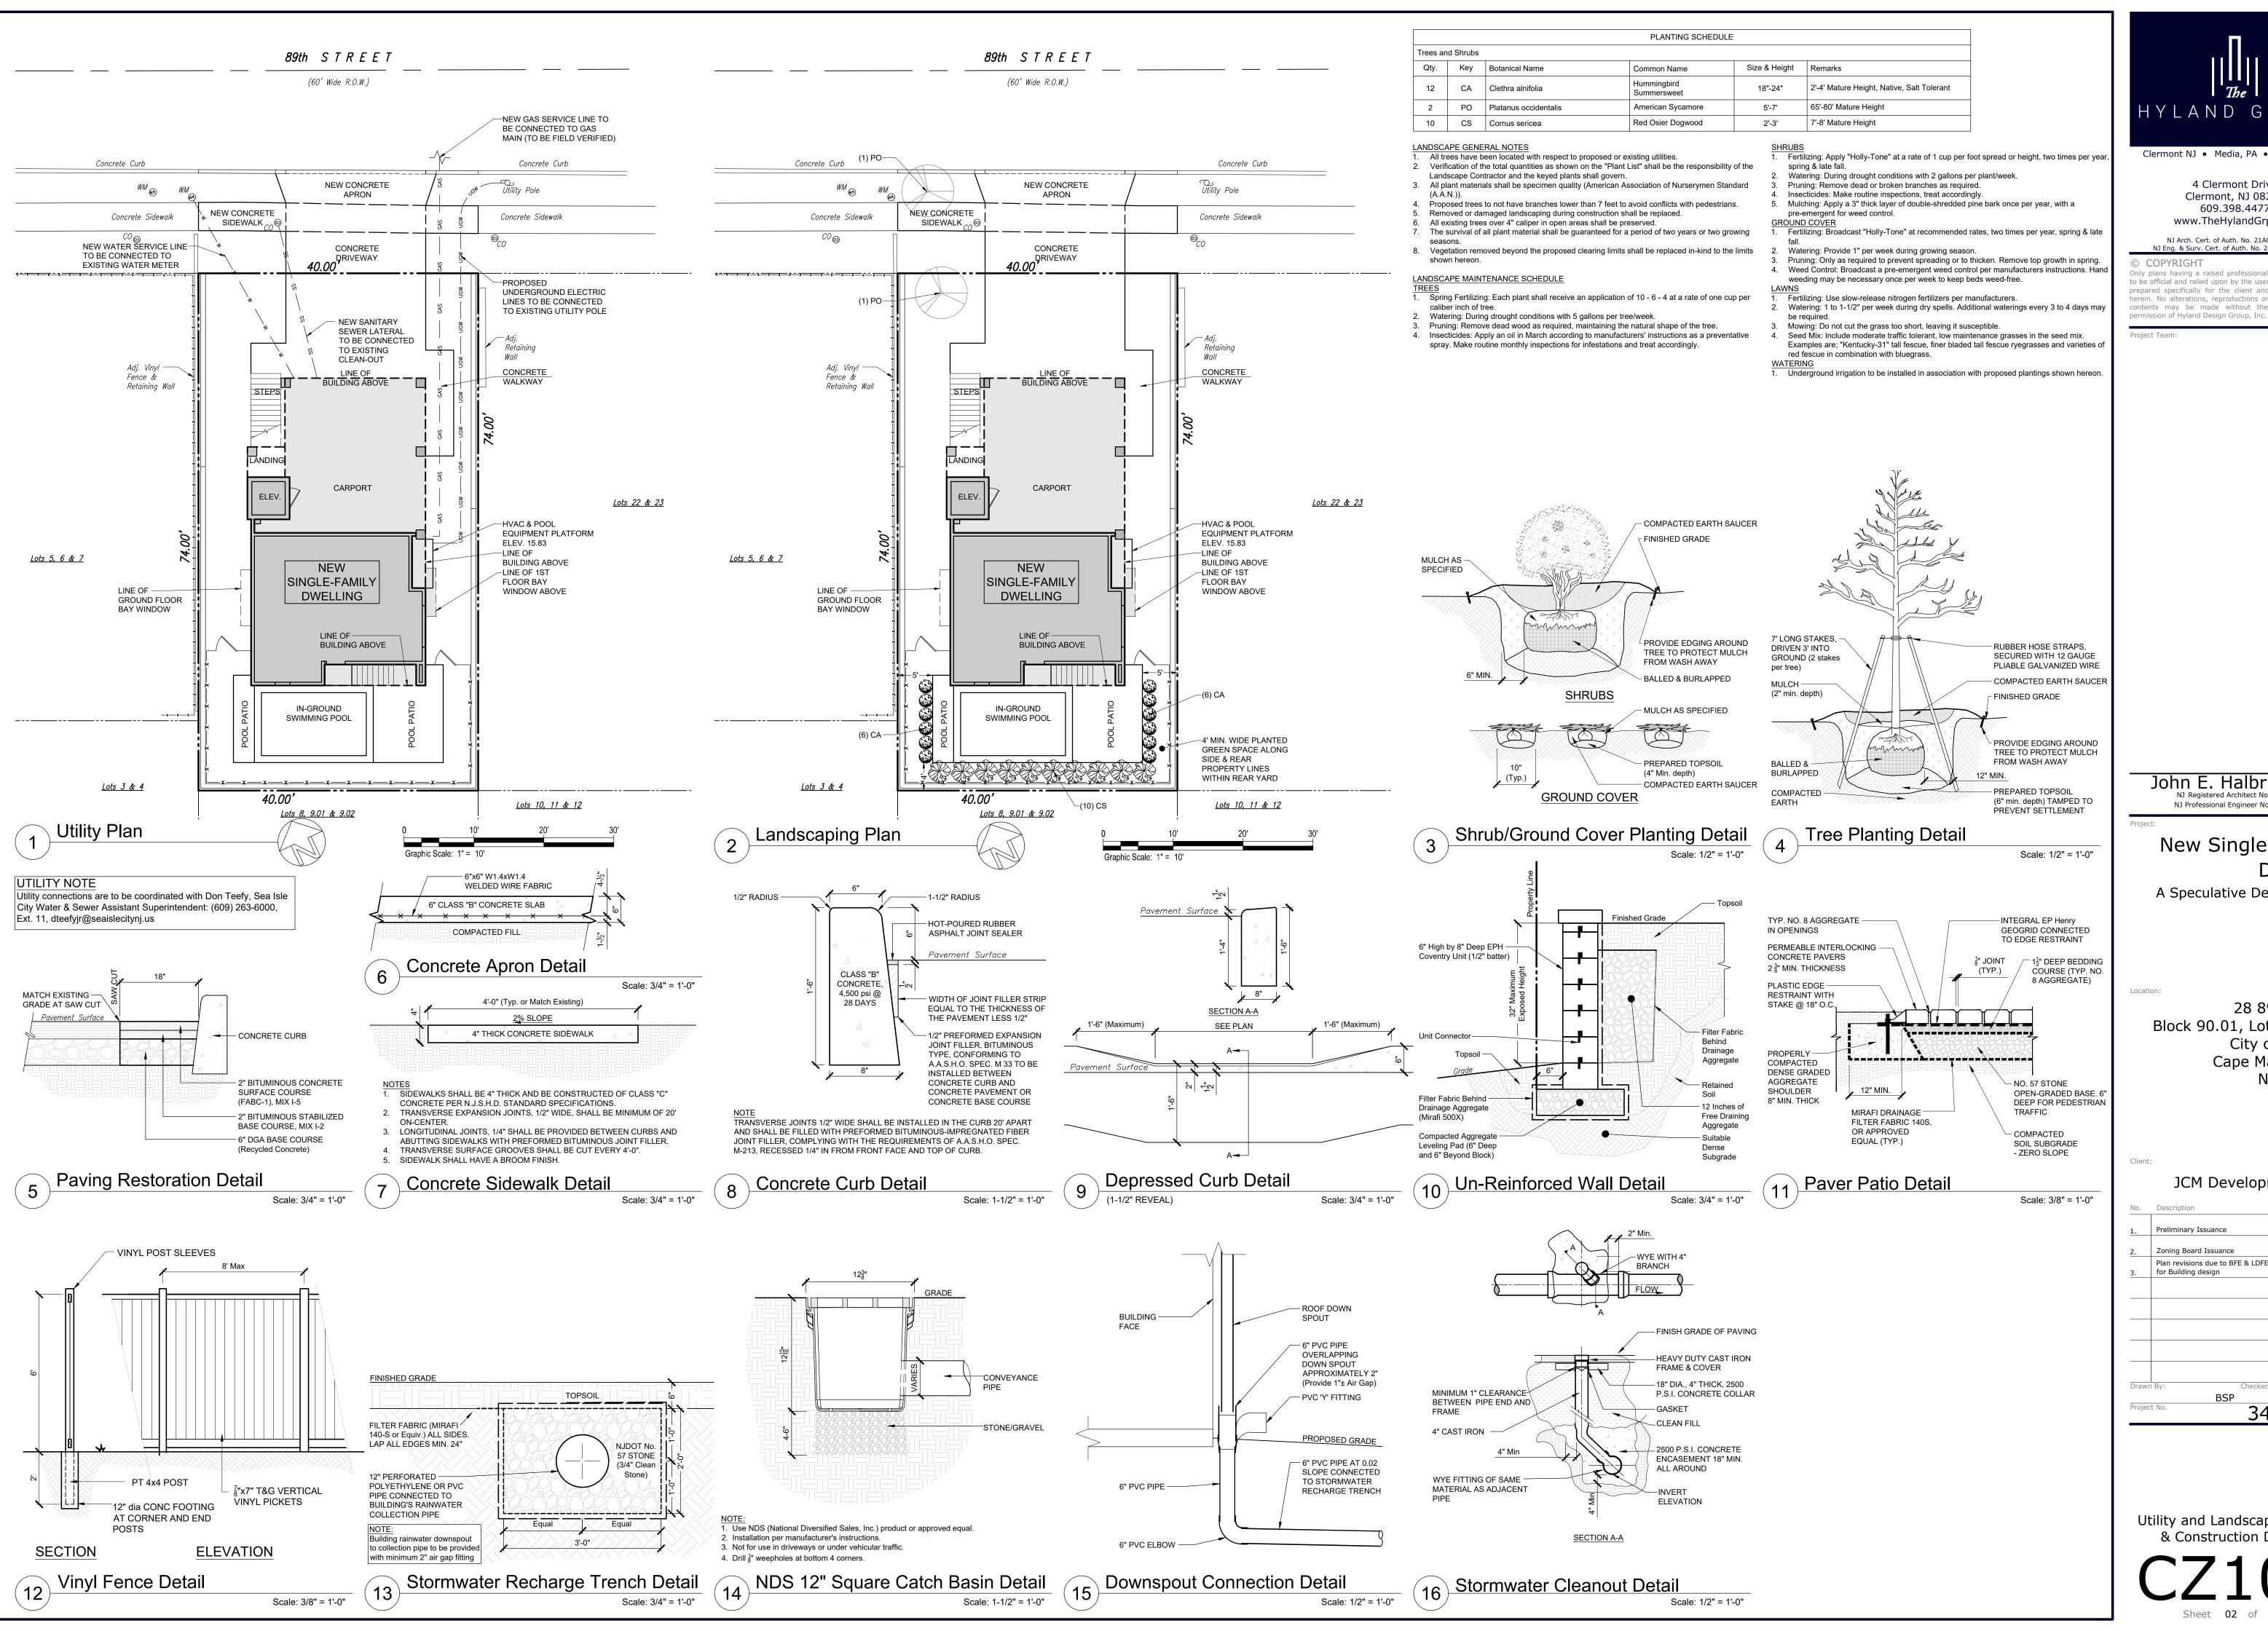

John E. Halbruner

NJ Professional Engineer No. 42918

New Single-Family Dwelling A Speculative Development

28 89th Street Block 90.01, Lots 20 & 21 City of Sea Isle Cape May County New Jersey

JCM Development, LLC

Utility and Landscaping Plans & Construction Details