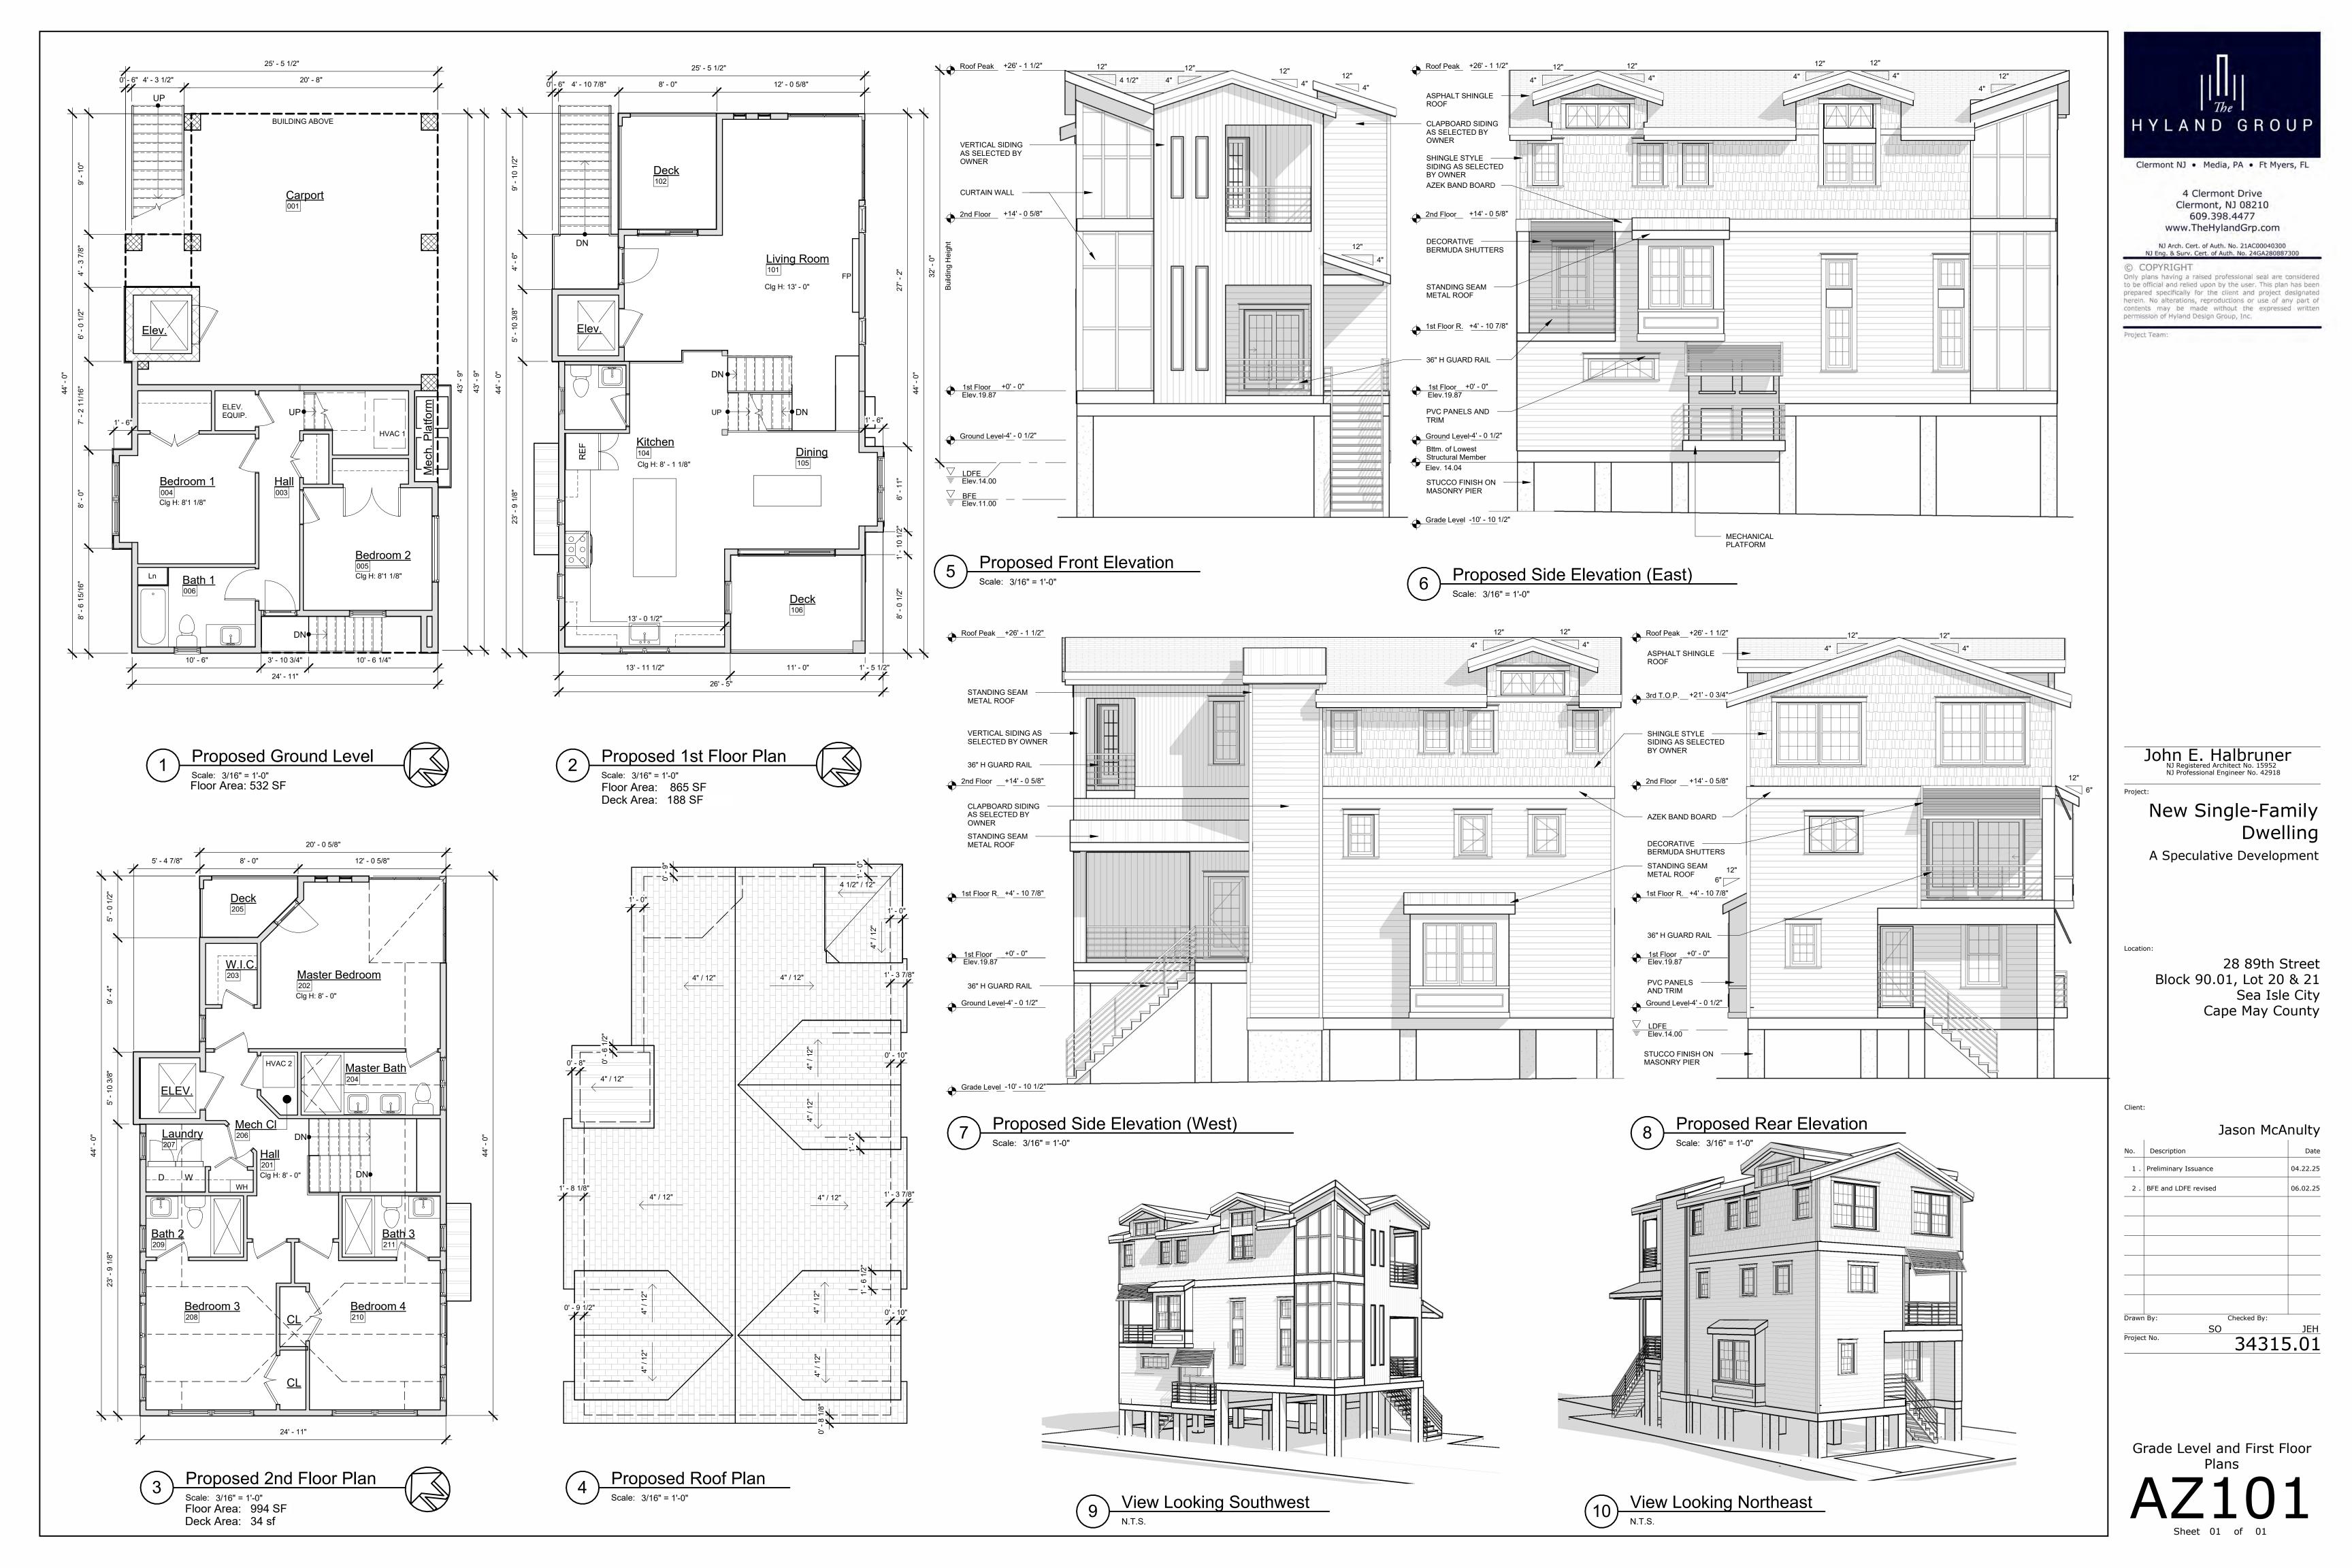

ect realli:

John E. Halbruner
NJ Registered Architect No. 15952
NJ Professional Engineer No. 42918

New Single-Family
Dwelling
A Speculative Development

28 89th Street Block 90.01, Lots 20 & 21

City of Sea Isle
Cape May County
New Jersey