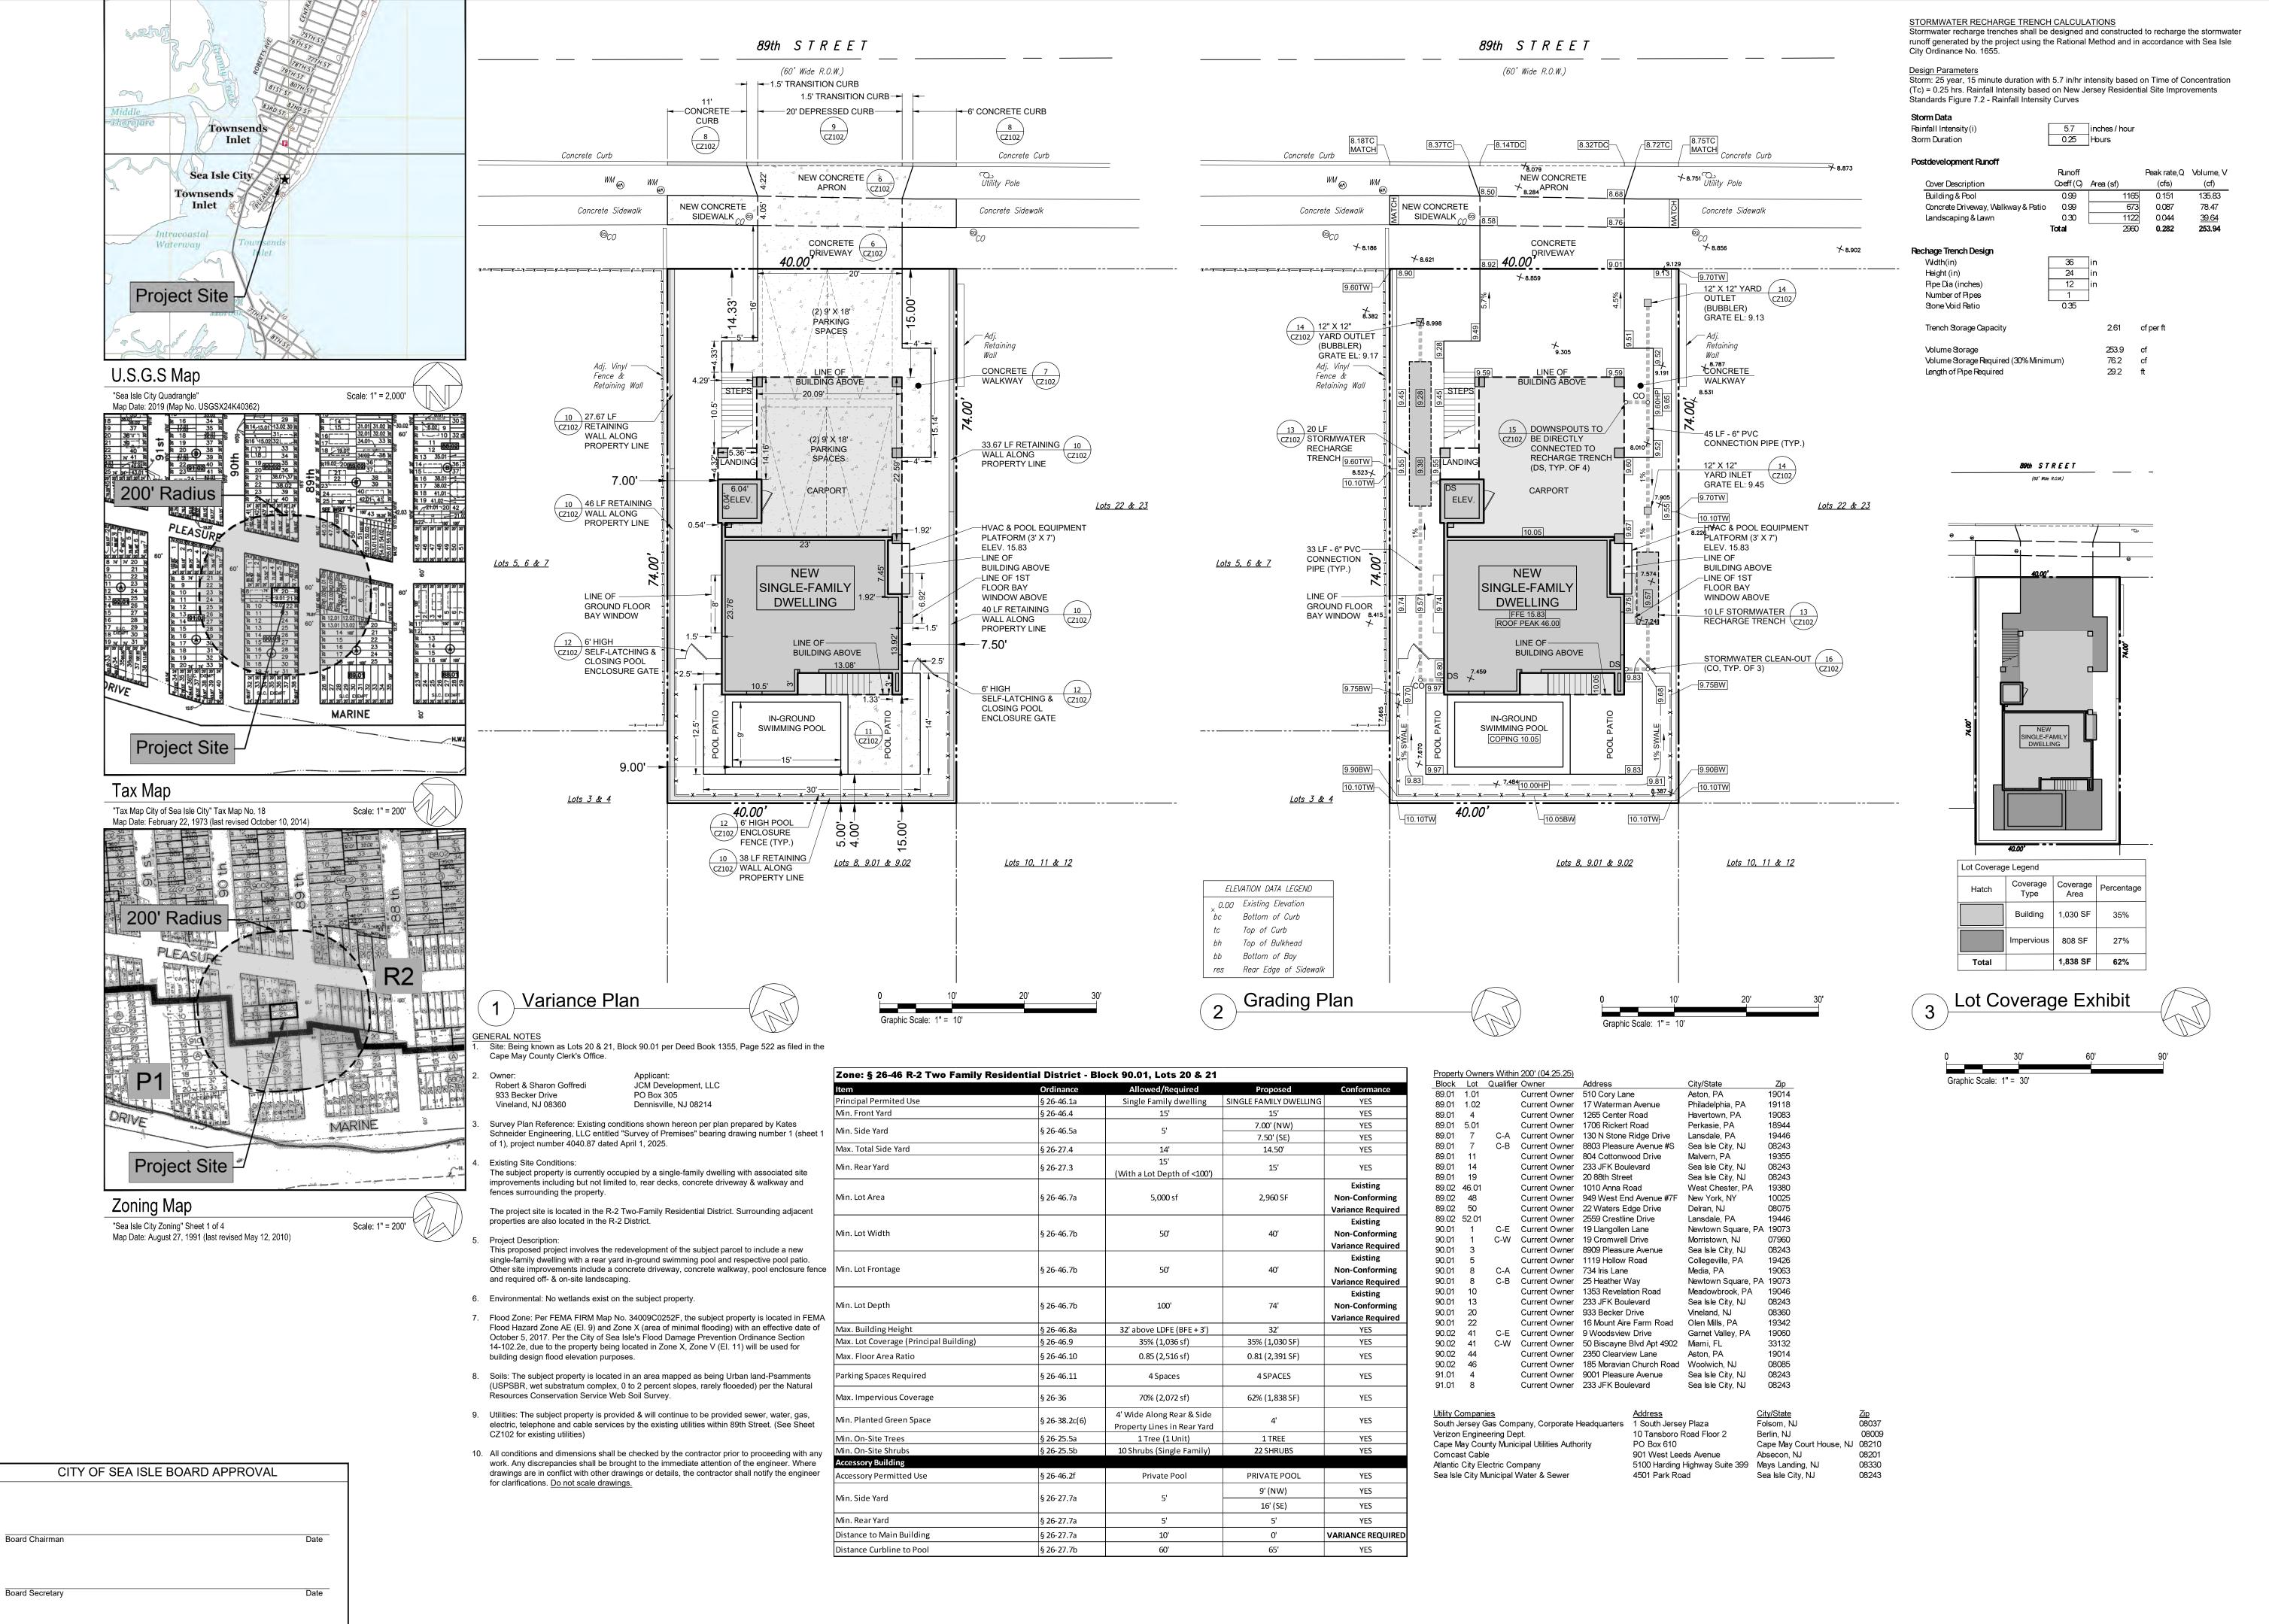

ect realli:

John E. Halbruner
NJ Registered Architect No. 15952
NJ Professional Engineer No. 42918

New Single-Family
Dwelling
A Speculative Development

28 89th Street Block 90.01, Lots 20 & 21

City of Sea Isle
Cape May County
New Jersey

JCM Development, LLC

No. Description Date

1. Preliminary Issuance 04.22.25

2. Zoning Board Issuance 05.02.25

Plan revisions due to BFE & LDFE changes for Building design 06.02.25

Drawn By: Checked By:

Inviance Q Crading Plan

34315.01

Variance & Grading Plan

CZ101

Project No.

HYLAND GROUP

Clermont NJ • Media, PA • Ft Myers, FL

4 Clermont Drive Clermont, NJ 08210 609.398.4477 www.TheHylandGrp.com

NJ Arch. Cert. of Auth. No. 21AC00040300 NJ Eng. & Surv. Cert. of Auth. No. 24GA28088730 COPYRIGH.